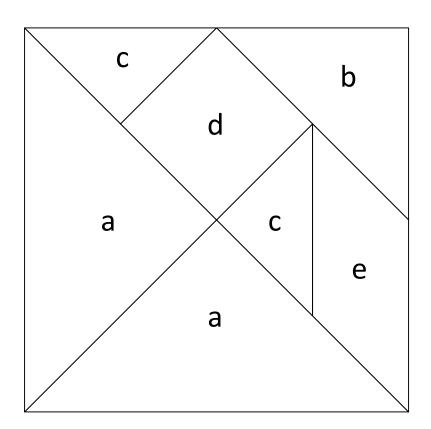

## Answer key:

| Tangram | 1                        |       |        |      |                  |
|---------|--------------------------|-------|--------|------|------------------|
| Region  | Name                     | Frac. | Dec.   | %    | Area             |
| a       | Isosceles right triangle | 1/4   | 0.25   | 25   | $4 in^2$         |
| b       | Isosceles right triangle | 1/8   | 0.125  | 12.5 | $2 in^2$         |
| c       | Isosceles right triangle | 1/16  | 0.0625 | 6.25 | $1 \text{ in}^2$ |
| d       | Square                   | 1/8   | 0.125  | 12.5 | $2 in^2$         |
| e       | Parallelogram            | 1/8   | 0.125  | 12.5 | $2 in^2$         |

| Ta | n | gr | aı | m | 1 |
|----|---|----|----|---|---|
|    |   |    |    |   |   |

 Name\_\_\_\_\_

 Date\_\_\_\_\_
 Class\_\_\_\_\_

| Regio | on Name | e I | Fraction | Decimal | Percent | Area | Formula |
|-------|---------|-----|----------|---------|---------|------|---------|
| а     |         |     |          |         |         |      |         |
| b     |         |     |          |         |         |      |         |
| С     |         |     |          |         |         |      |         |
| d     |         |     |          |         |         |      |         |
| e     |         |     |          |         |         |      |         |